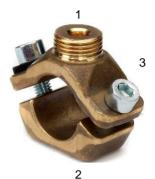

# Components:

- 1.Top
- 2.Lower part
- 3.Screws
- 4.Drilling sockets
- 5.Washer
- 6.HS Twist drill

| Order no   | Dimension   | Copper<br>tubes | Iron tubes | Pce. Each box. | item             | weight<br>Kg |
|------------|-------------|-----------------|------------|----------------|------------------|--------------|
| 013762-004 | ½"/22mmCU   | ✓               | ✓          | 10             | speedfix         | 0,170        |
| 013762-006 | 3/4"/28mmCU | ✓               | ✓          | 5              | speedfix         | 0,258        |
| 013762-008 | 1"/35mm CU  | ✓               | ✓          | 5              | speedfix         | 0,285        |
| 013762-111 | 1 ½"/48mm   | X               | ✓          | 5              | Speedfix         | 0,420        |
| 013756-004 | 8 x 115mm   |                 |            |                | HS twist drill   | 0,044        |
| 013767-004 | ½" RG       |                 |            | 10             | Drilling sockets | 0,098        |
| 013768-004 |             |                 |            |                | Washers          |              |