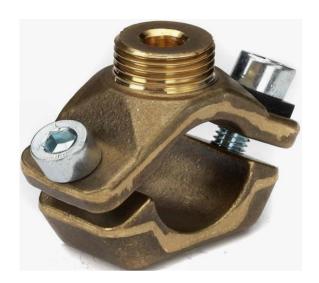

# Clamped T- connectors / speedfix Type 6441 – 43

Speed fix made of DZR brass, to make an extra outlet fast and easy

Version 0116

# Components:

- 1.Top
- 2.Lower part
- 3.Screws
- 4.Drilling sockets
- 5.Washer
- 6.HS Twist drill

| Order no   | Dimension   | Copper<br>tubes | Iron tubes | Pce. Each box. | item             | weight<br>Kg |
|------------|-------------|-----------------|------------|----------------|------------------|--------------|
| 013762-004 | ½"/22mmCU   | ✓               | ✓          | 10             | speedfix         | 0,170        |
| 013762-006 | 3/4"/28mmCU | ✓               | ✓          | 5              | speedfix         | 0,258        |
| 013762-008 | 1"/35mm CU  | ✓               | ✓          | 5              | speedfix         | 0,285        |
| 013762-111 | 1 ½"/48mm   | X               | ✓          | 5              | Speedfix         | 0,420        |
| 013756-004 | 8 x 115mm   |                 |            |                | HS twist drill   | 0,044        |
| 013767-004 | ½" RG       |                 |            | 10             | Drilling sockets | 0,098        |
| 013768-004 |             |                 |            |                | Washers          |              |